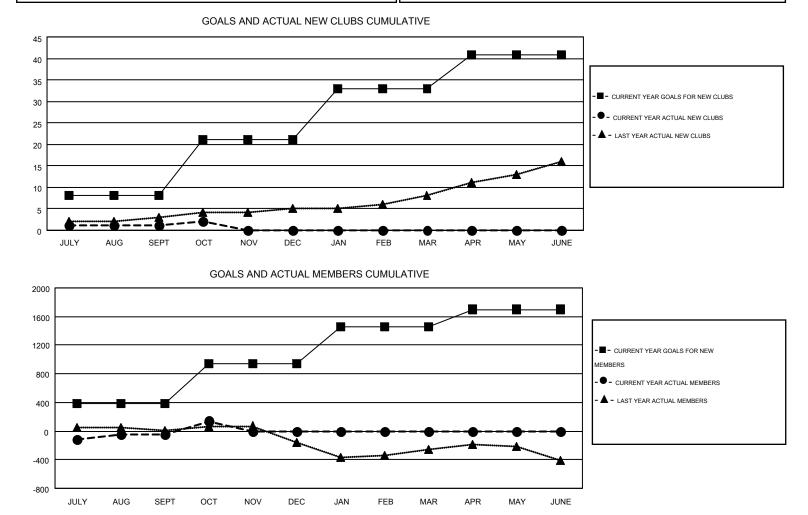

#### GMT: GARY WONG

| GMT CA 1 |  |
|----------|--|
|----------|--|

| Clubs                 |                  |           |                  | Members               |               |                    |                                        |                    |                  |
|-----------------------|------------------|-----------|------------------|-----------------------|---------------|--------------------|----------------------------------------|--------------------|------------------|
| RESULTS FOR 2014-2015 |                  |           |                  | RESULTS FOR 2014-2015 |               |                    |                                        |                    |                  |
| QUARTER               | NEW CLUB<br>GOAL | NEW CLUBS | DROPPED<br>CLUBS | NET<br>GAIN/LOSS      | QUARTER       | NEW MEMBER<br>GOAL | CHARTER AND<br>NEW<br>MEMBERS<br>ADDED | DROPPED<br>MEMBERS | NET<br>GAIN/LOSS |
| JULY/AUG/SEPT         | 8                | 1         | 1                | 0                     | JULY/AUG/SEPT | 385                | 837                                    | 886                | -49              |
| OCT/NOV/DEC           | 13               | 1         | 3                | -2                    | OCT/NOV/DEC   | 555                | 391                                    | 202                | 189              |
| JAN/FEB/MAR           | 12               | 0         | 0                | 0                     | JAN/FEB/MAR   | 514                | 0                                      | 0                  | 0                |
| APR/MAY/JUNE          | 8                | 0         | 0                | 0                     | APR/MAY/JUNE  | 246                | 0                                      | 0                  | 0                |

| DROPPED CLUBS: 4  | 346 CLUBS OF 725 ADDED 1 OR MORE<br>NEW MEMBERS | GENDER DISTRIBUTION<br>MALE 13,571 (66.47%) |                |       |
|-------------------|-------------------------------------------------|---------------------------------------------|----------------|-------|
|                   |                                                 | MALE                                        |                |       |
|                   |                                                 | FEMALE                                      | 6,846 (33.53%) |       |
| DROPPED MEMBERS   |                                                 |                                             |                |       |
| DECEASED 106      | CLICK HERE FOR HEALTH                           |                                             |                | 0.400 |
| CLUB CANCELLED 34 | ASSESSMENT DATA                                 | FAMILY UNIT MEMBERS                         | 3,429          |       |
| OTHER 948         |                                                 | HEAD OF HOUSEHOLD                           | 1,635          |       |
| TOTAL 1,088       |                                                 | NON-HEAD OF HOUSEH                          | 1,794          |       |